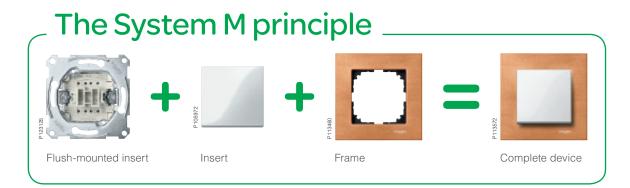

#### Merten System M

A system with many combination possibilities. That is what makes Merten System M one of the most flexible switch ranges around. Design and surface options can be exchanged and combined with each other without having to replace the insert.