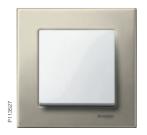

#### Merten M-Elegance Metal

Its surface, restrained colours and high-quality, genuine material distinguish Merten M-Elegance metal. Whether in restrained platinum silver, robust rhodium grey, high gloss finished chrome or exclusive titanium. Especially when combined with different insert surfaces such as Thermoplastic brilliant or Thermoplastic classymatt, Merten M-Elegance provides a distinctive accent.

Switch Merten M-Elegance metal, rhodium grey/polar white

Titanium/polar white

Platinum silver/anthracite

Chrome/polar white