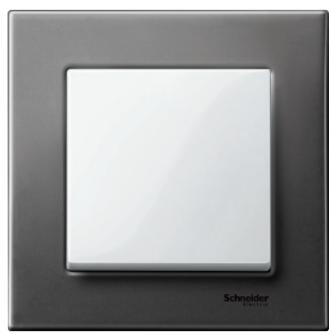

#### Merten M-Elegance Metal

Its surface, restrained colours and high-quality, genuine material distinguish Merten M-Elegance metal. Whether in restrained platinum silver, robust rhodium grey, high gloss finished chrome or exclusive titanium. Especially when combined with different insert surfaces such as Thermoplastic brilliant or Thermoplastic classymatt, Merten M-Elegance provides a distinctive accent.

Switch Merten M-Elegance metal, rhodium grey/polar white

Titanium/polar white

Platinum silver/anthracite

Chrome/polar white