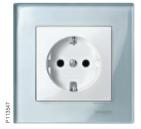

KNX push-button, 2-gang

Blind control

push-button

Socket-outlet

Blind time switch

Socket-outlet with hinged lid

Socket-outlet with floorlight

RJ 45 outlet with labelling field