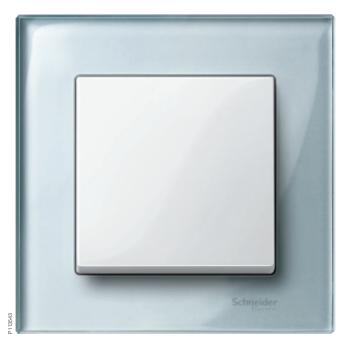

#### Merten M-Elegance Real glass

A high-quality, distinctive material – glass comes into its own in the Merten M-Elegance frame version. The outer edges are cut like precious stone to emphasize the glass' elegant look and feel. A premium-class switch in eight attractive colours which can be combined with a variety of inserts such as a rocker in Thermoplastic aluminium.

Real glass – elegant look and feel

Switch Merten M-Elegance Real glass, diamond silver/polar white