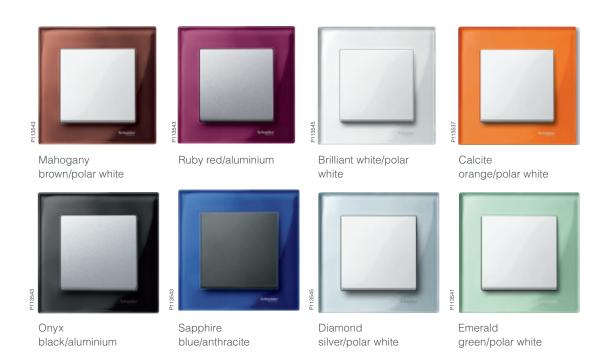

#### Three high-quality surfaces

Merten M-Elegance Real glass, onyx black

Merten M-Elegance metal, platinum silver

Merten M-Elegance solid wood, cherry

#### Merten M-Elegance Real glass

A high-quality, distinctive material – glass comes into its own in the Merten M-Elegance frame version. The outer edges are cut like precious stone to emphasize the glass' elegant look and feel. A premium-class switch in eight attractive colours which can be combined with a variety of inserts such as a rocker in Thermoplastic aluminium.

#### Merten M-Elegance Metal

Its surface, restrained colours and high-quality, genuine material distinguish Merten M-Elegance metal. Whether in restrained platinum silver, robust rhodium grey, high gloss finished chrome or exclusive titanium. Especially when combined with different insert surfaces such as Thermoplastic brilliant or Thermoplastic classymatt, Merten M-Elegance provides a distinctive accent.

#### Merten M-Elegance Solid wood

Extra warm and cosy – Merten M-Elegance solid wood frames from Schneider Electric create atmosphere. With a distinctive wood grain and a natural look and feel, perfect for people who desire a rich, harmonious living atmosphere. Merten M-Elegance is available in beech, wenge, cherry and walnut.