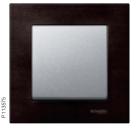

#### Merten M-Elegance Metal

Its surface, restrained colours and high-quality, genuine material distinguish Merten M-Elegance metal. Whether in restrained platinum silver, robust rhodium grey, high gloss finished chrome or exclusive titanium. Especially when combined with different insert surfaces such as Thermoplastic brilliant or Thermoplastic classymatt, Merten M-Elegance provides a distinctive accent.

Switch Merten M-Elegance metal, rhodium grey/polar white

Titanium/polar white

Platinum silver/anthracite

Chrome/polar white