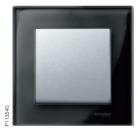

#### Merten M-Elegance Metal

Its surface, restrained colours and high-quality, genuine material distinguish Merten M-Elegance metal. Whether in restrained platinum silver, robust rhodium grey, high gloss finished chrome or exclusive titanium. Especially when combined with different insert surfaces such as Thermoplastic brilliant or Thermoplastic classymatt, Merten M-Elegance provides a distinctive accent.

Switch Merten M-Elegance metal, rhodium grey/polar white

Titanium/polar white

Platinum silver/anthracite

Chrome/polar white