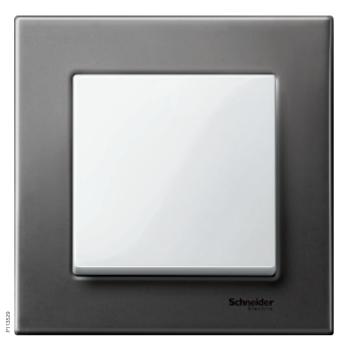

#### Merten M-Elegance Metal

Its surface, restrained colours and high-quality, genuine material distinguish Merten M-Elegance metal. Whether in restrained platinum silver, robust rhodium grey, high gloss finished chrome or exclusive titanium. Especially when combined with different insert surfaces such as Thermoplastic brilliant or Thermoplastic classymatt, Merten M-Elegance provides a distinctive accent.

Switch Merten M-Elegance metal, rhodium grey/polar white

Titanium/polar white

Platinum silver/anthracite

Chrome/polar white