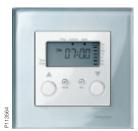

Key switch for roller shutter

Room temperature control

Movement detector

LED light signal

KNX Movement detector