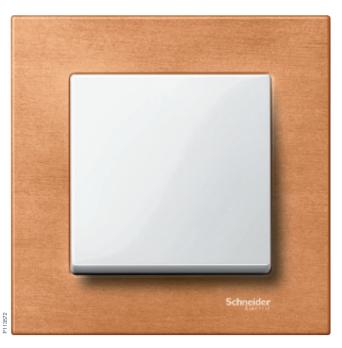

#### Merten M-Elegance Metal

Its surface, restrained colours and high-quality, genuine material distinguish Merten M-Elegance metal. Whether in restrained platinum silver, robust rhodium grey, high gloss finished chrome or exclusive titanium. Especially when combined with different insert surfaces such as Thermoplastic brilliant or Thermoplastic classymatt, Merten M-Elegance provides a distinctive accent.

Switch Merten M-Elegance metal, rhodium grey/polar white

Titanium/polar white

Platinum silver/anthracite

Chrome/polar white