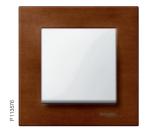

#### Merten M-Elegance Solid wood

Extra warm and cosy – Merten M-Elegance solid wood frames from Schneider Electric create atmosphere. With a distinctive wood grain and a natural look and feel, perfect for people who desire a rich, harmonious living atmosphere. Merten M-Elegance is available in beech, wenge, cherry and walnut.

Switch Merten M-Elegance solid wood, beech/polar white

Cherry/polar white

Walnut/polar white

Wenge/aluminium