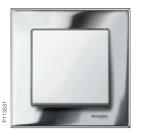

#### Merten M-Elegance Metal

Its surface, restrained colours and high-quality, genuine material distinguish Merten M-Elegance metal. Whether in restrained platinum silver, robust rhodium grey, high gloss finished chrome or exclusive titanium. Especially when combined with different insert surfaces such as Thermoplastic brilliant or Thermoplastic classymatt, Merten M-Elegance provides a distinctive accent.

Switch Merten M-Elegance metal, rhodium grey/polar white

Titanium/polar white

Platinum silver/anthracite

Chrome/polar white