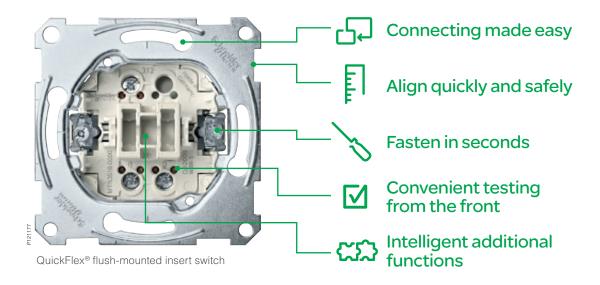

#### QuickFlex® - It's easy to get more done

Schneider Electric's new QuickFlex® base system is the perfect stepping stone to success. The five factors of success of the QuickFlex® inserts for switches and socket-outlets show you how you can complete installations up to 25% faster and simply accomplish more every day.

Fast installation with QuickFlex® – Up to 25% faster

The bases are pre-equipped for modules

QuickFlex® LED lighting module for double switch flush-mounted insert

QuickFlex® LED lighting module for switch/push-button flush-mounted insert