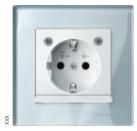

KNX push-button, 2-gang

Blind control

push-button

Socket-outlet

Blind time switch

Socket-outlet with hinged lid

Socket-outlet with floorlight

RJ 45 outlet with labelling field