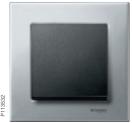

#### Merten M-Elegance Metal

Its surface, restrained colours and high-quality, genuine material distinguish Merten M-Elegance metal. Whether in restrained platinum silver, robust rhodium grey, high gloss finished chrome or exclusive titanium. Especially when combined with different insert surfaces such as Thermoplastic brilliant or Thermoplastic classymatt, Merten M-Elegance provides a distinctive accent.

Switch Merten M-Elegance metal, rhodium grey/polar white

Titanium/polar white

Platinum silver/anthracite

Chrome/polar white