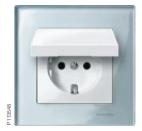

KNX push-button, 2-gang

Blind control

push-button

Socket-outlet

Blind time switch

Socket-outlet with hinged lid

Socket-outlet with floorlight

RJ 45 outlet with labelling field