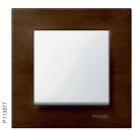

#### Merten M-Elegance Solid wood

Extra warm and cosy – Merten M-Elegance solid wood frames from Schneider Electric create atmosphere. With a distinctive wood grain and a natural look and feel, perfect for people who desire a rich, harmonious living atmosphere. Merten M-Elegance is available in beech, wenge, cherry and walnut.

Switch Merten M-Elegance solid wood, beech/polar white

Cherry/polar white

Walnut/polar white

Wenge/aluminium